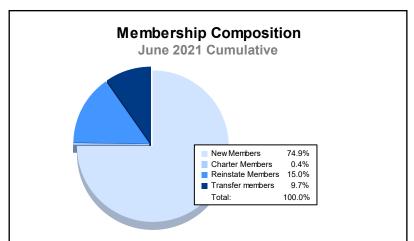

| Year      | New<br>Clubs | Dropped<br>Clubs | Gain/<br>Loss<br>Clubs | New<br>Members | Charter<br>Members | Reinstate<br>Members | Transfer<br>Members | Total<br>Member<br>Added | Total<br>Members<br>Dropped | Gain/<br>Loss<br>Members |
|-----------|--------------|------------------|------------------------|----------------|--------------------|----------------------|---------------------|--------------------------|-----------------------------|--------------------------|
| 2016-2017 | 1            | 6                | -5                     | 396            | 28                 | 37                   | 21                  | 482                      | 584                         | -102                     |
| 2017-2018 | 0            | 7                | -7                     | 391            | 8                  | 22                   | 45                  | 466                      | 749                         | -283                     |
| 2018-2019 | 0            | 2                | -2                     | 324            | 6                  | 54                   | 19                  | 403                      | 478                         | -75                      |
| 2019-2020 | 0            | 4                | -4                     | 258            | 1                  | 42                   | 21                  | 322                      | 477                         | -155                     |
| 2020-2021 | 0            | 4                | -4                     | 185            | 1                  | 37                   | 24                  | 247                      | 479                         | -232                     |
| Average   | 0            | 5                | -4                     | 311            | 9                  | 38                   | 26                  | 384                      | 553                         | -169                     |